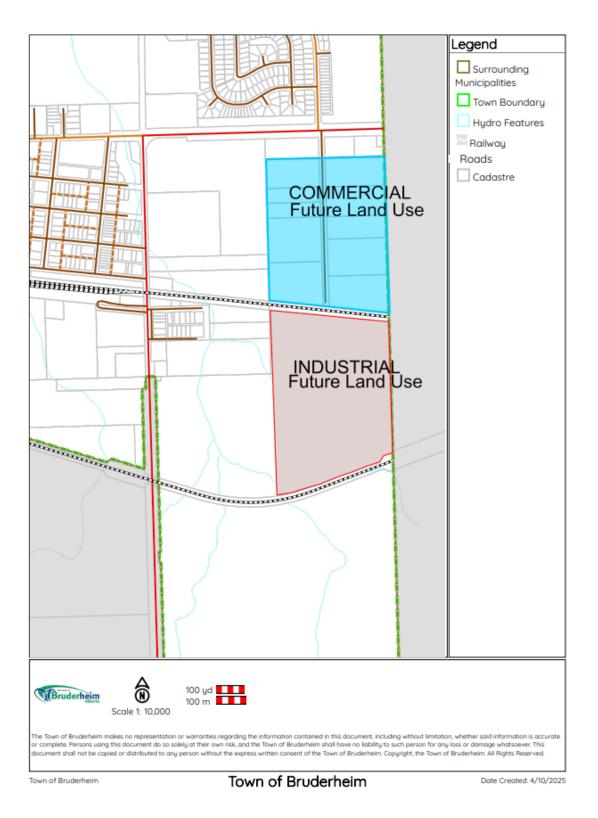

**NOW THEREFORE** the Council of the Town of Bruderheim, duly assembled, enacts as follows:

- 1. That Map 2: "Future Land Use Map" is hereby amended by designating the following lands which are currently "undesignated" Land Uses to "Commercial Use Area" in the Town of Bruderheim Municipal Development Plan Bylaw 15-2013.
  - a. Block 12, Plan 1843 CL
  - b. Block 2, Plan 1843 CL
  - c. Block 11, Plan 1843 CL
  - d. Block 3, Plan 1843 CL
  - e. Lot 10R, Block 10, Plan 1843 CL
- That Map 2: "Future Land Use Map" is hereby amended by redesignating the following lands which are currently "Residential" Land Uses to "Commercial Use Area" in the Town of Bruderheim Municipal Development Plan Bylaw 15-2013.
  - a. Block 8 (N ½) & 9, Plan 1843 CL
  - b. Lot 4A, Block 14, Plan 1320155
  - c. Lot 5A, Block 14, Plan 1320155

- d. Block 6, Plan 1843 CL
- 3. That Map 2: "Future Land Use Map" is hereby amended by redesignating the following land which is currently "Future Commercial" Land Use and confirming the land as "Commercial Use Area" in the Town of Bruderheim Municipal Development Plan Bylaw 15-2013.
  - a. Block 7-8 (S 1/2 ), Plan 1843 CL
- 4. That Map 2: "Future Land Use Map" is hereby amended by designating the following lands which are currently "undesignated" Land Uses to "Industrial Use Area" in the Town of Bruderheim Municipal Development Plan Bylaw 15-2013.
  - a. Block B, Plan 1820 CL
  - b. Quadrant SW, Section 33, Township 55, Range 20, Meridian 4
- 5. The affected areas described above are shown on the attached Schedule "A", which is attached to and forms part of this Bylaw.
- 6. This Bylaw comes into full force and takes effect on the date of third and final reading.

## **SCHEDULE "A"**